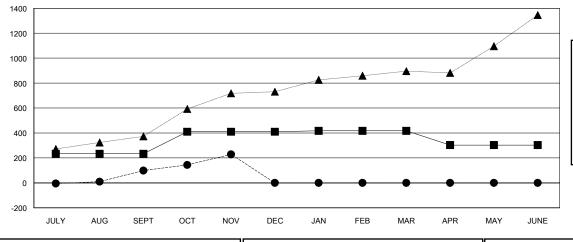

### GOALS AND ACTUAL MEMBERS CUMULATIVE

| -■- MEMBER GROWTH NET GOAL        |  |
|-----------------------------------|--|
| - ● - MEMBER GROWTH ACTUAL        |  |
| - ▲ - LAST YEAR MEMBERSHIP ACTUAL |  |
|                                   |  |
|                                   |  |
|                                   |  |