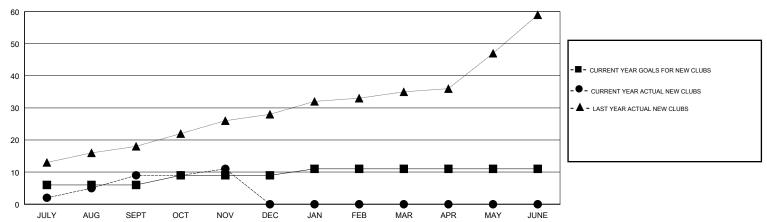

6             | 9         | 2             | JULY/AUG/SEPT         | 233                       | 354                     | 251                                          |
| OCT/NOV/DEC           | 3             | 2         | 0             | OCT/NOV/DEC           | 177                       | 227                     | 95                                           |
| JAN/FEB/MAR           | 2             | 0         | 0             | JAN/FEB/MAR           | 7                         | 0                       | 0                                            |
| APR/MAY/JUNE          | 0             | 0         | 0             | APR/MAY/JUNE          | -114                      | 0                       | 0                                            |

#### GOALS AND ACTUAL NEW CLUBS CUMULATIVE



### GOALS AND ACTUAL MEMBERS CUMULATIVE



| -■- MEMBER GROWTH NET GOAL        |  |
|-----------------------------------|--|
| - ● - MEMBER GROWTH ACTUAL        |  |
| - ▲ - LAST YEAR MEMBERSHIP ACTUAL |  |
|                                   |  |
|                                   |  |
|                                   |  |

| DROPPED CLUBS: 2 |     |
|------------------|-----|
| DROPPED MEMBERS  |     |
| DECEASED         | 2   |
| CLUB CANCELLED   | 22  |
| OTHER            | 322 |
| TOTAL            | 346 |

| 82 CLUBS OF 198 ADDED 1 OR MORE |   |
|---------------------------------|---|
| NEW MEMBERS                     |   |
|                                 |   |
|                                 |   |
|                                 | ı |

| GENDER DISTRIBUTION